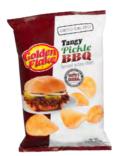

### TANGY PICKLE BBQ

Combining two of Golden Flake's most popular flavors, we are proud to present Tangy Pickle BBQ Potato Chips! Great flavors make for happy taste buds!

@Golden\_Flake Thank you for the Tangy Pickle BBQ. Please keep making them and send them to Nashville!

4:15 PM - 25 Jul 2015