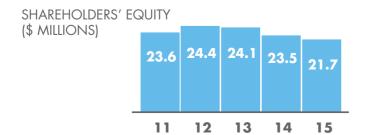

## financial statements

|                      | 2014          | 2015          |
|----------------------|---------------|---------------|
| NET SALES            | \$135,896,895 | \$131,724,721 |
| PRE-TAX INCOME       | \$1,593,888   | \$3,066,430   |
| NET INCOME           | \$921,829     | \$1,773,841   |
| NET INCOME PER SHARE | \$0.08        | \$0.15        |
| TOTAL ASSETS         | \$48,316,098  | \$46,545,055  |
| TOTAL LIABILITIES    | \$24,803,106  | \$24,860,381  |
| SHAREHOLDERS' EQUITY | \$23,512,992  | \$21,684,674  |