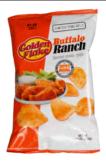

## **BUFFALO RANCH**

Buffalo Ranch Potato Chips give you the creamy, hot kick you've grown to love, in a potato chip form!

OMG!! These Tangy Pickle BBQ chips from @Golden\_Flake are THE BOMB!!! Buffalo Ranch are good too!

5:10 PM - 22 May 2015