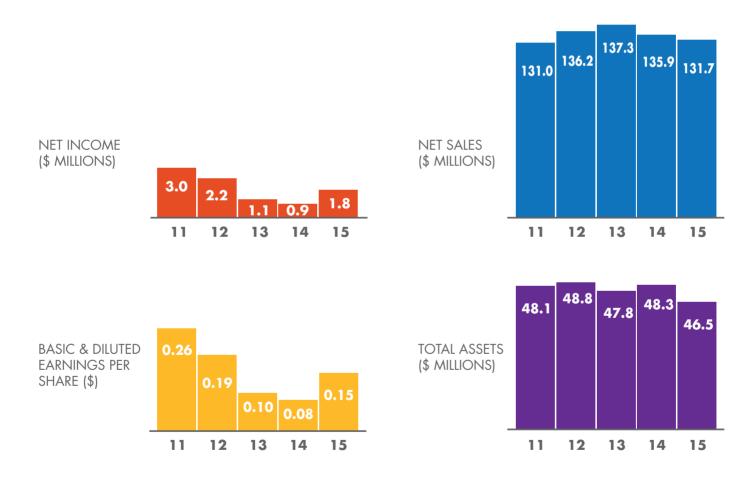

## our stockholders

Golden Enterprises, Inc., for fiscal year 2015, 52 weeks ending May 29, 2015, had net income of \$.15 per share compared to \$.08 per share in the 52 weeks ending May 30, 2014. Increased income per share of \$.07 this year (\$.02 net of restructure charges last year) was achieved through improvements in manufacturing margins, sales mix and improved efficiencies in selling and delivery.

## financial statements

|                      | 2014          | 2015          |
|----------------------|---------------|---------------|
| NET SALES            | \$135,896,895 | \$131,724,721 |
| PRE-TAX INCOME       | \$1,593,888   | \$3,066,430   |
| NET INCOME           | \$921,829     | \$1,773,841   |
| NET INCOME PER SHARE | \$0.08        | \$0.15        |
| TOTAL ASSETS         | \$48,316,098  | \$46,545,055  |
| TOTAL LIABILITIES    | \$24,803,106  | \$24,860,381  |
| SHAREHOLDERS' EQUITY | \$23,512,992  | \$21,684,674  |