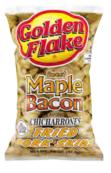

## MAPLE BACON PORK SKINS

What do you get when you combine a sweet maple flavor with savory bacon? Breakfast in a bag! Golden Flake Maple Bacon Pork Skins are sure to satisfy your early morning cravings!