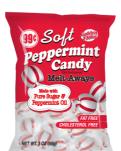

## PEPPERMINT CANDY

Delicious peppermint candies hit the Golden Flake scene this year to offer you the minty sweetness you love!