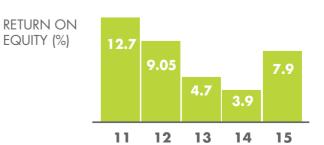

## financial statements

|                      | 2014          | 2015          |
|----------------------|---------------|---------------|
| NET SALES            | \$135,896,895 | \$131,724,721 |
| PRE-TAX INCOME       | \$1,593,888   | \$3,066,430   |
| NET INCOME           | \$921,829     | \$1,773,841   |
| NET INCOME PER SHARE | \$0.08        | \$0.15        |
| TOTAL ASSETS         | \$48,316,098  | \$46,545,055  |
| TOTAL LIABILITIES    | \$24,803,106  | \$24,860,381  |
| SHAREHOLDERS' EQUITY | \$23,512,992  | \$21,684,674  |