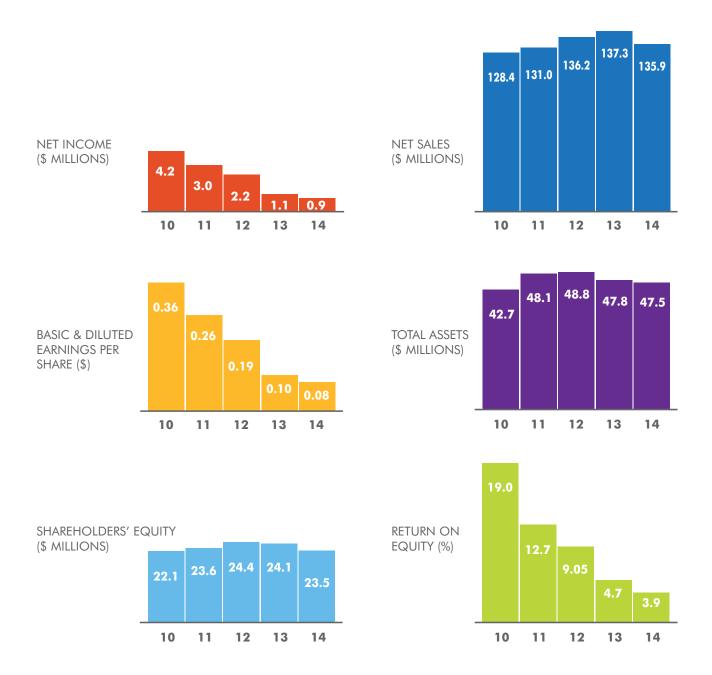

## **Condensed Financial Statements**

|                      | 2013          | 2014          |
|----------------------|---------------|---------------|
| NET SALES            | \$137,344,716 | \$135,896,895 |
| PRE-TAX INCOME       | \$2,176,555   | \$1,593,888   |
| NET INCOME           | \$1,134,037   | \$921,829     |
| NET INCOME PER SHARE | \$0.10        | \$0.08        |
| TOTAL ASSETS         | \$47,756,479  | \$47,480,266  |
| TOTAL LIABILITIES    | \$23,698,735  | \$23,967,274  |
| SHAREHOLDERS' EQUITY | \$24,057,744  | \$23,512,992  |