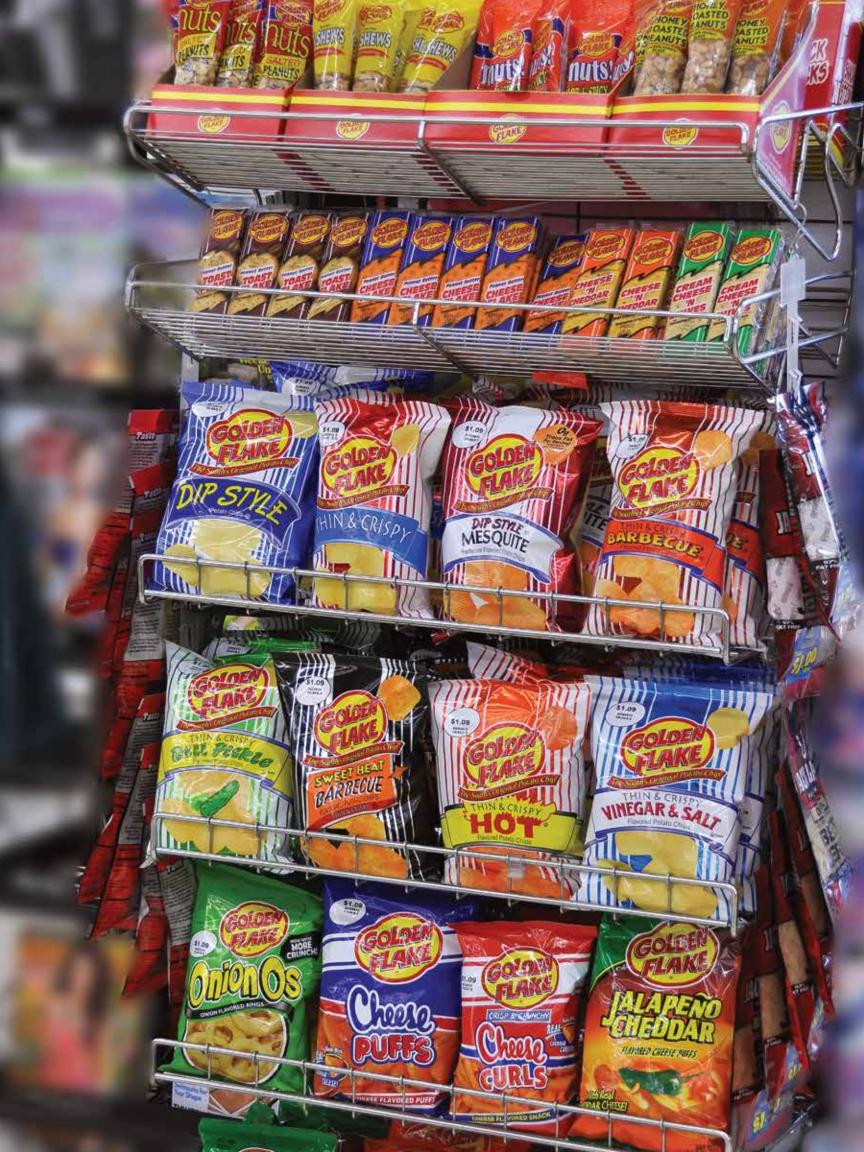

# **Company Profile**

Golden Flake is proud that we have achieved "Excellent" ratings in SQF audits for the last three years.

Golden Flake Snack Foods, Inc. (NASDAQ: GLDC), manufactures and distributes a full line of snack food items. Our brands include: Golden Flake, Tostados<sup>™</sup> and Maizetos<sup>™</sup>. We sell a full line of potato chips, pork skins, tortilla chips, corn chips, cheese puffs, cheese curls, onion rings and puff corn. We also offer salsas and dips, pretzels, cracker sandwiches, dried meat snacks and nuts.

## **New Items**